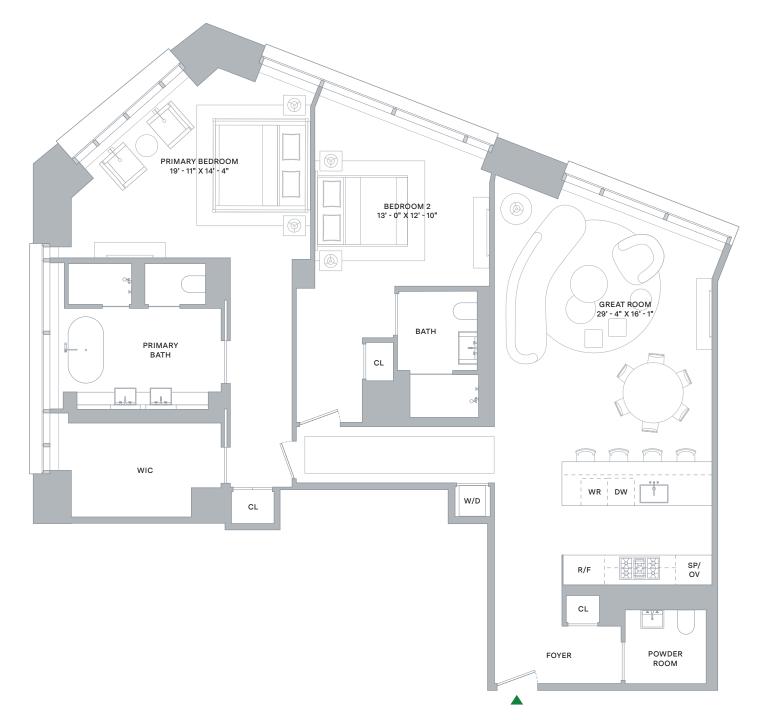

## Residence 16G

Two Bedrooms Two Bathrooms One Powder room

## INTERIOR

1,717 square feet / 160 square meters Exposure: South, East